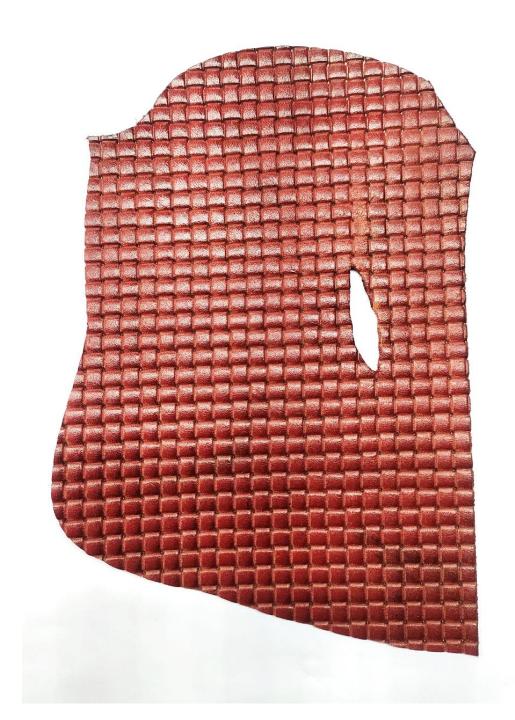

### Our Expertise in Leather

Our products are manufactured using handpicked and ethically sourced Cow, Sheep, Goat and Buffalo Leather.

Our Leather Portfolio includes the below range of leather types

- Nappa
- Fine Milled (FM) Nappa
- Drum Dyed, Dry Milled (DDDM)
- Crunch
- Analine
- Hunter
- Softy
- Antik

## PRINTED LEATHER