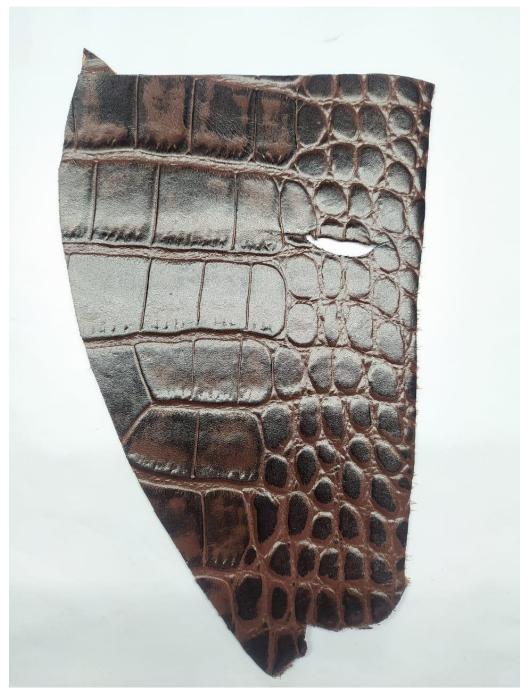

### Our Expertise in Leather

Our products are manufactured using handpicked and ethically sourced Cow, Sheep, Goat and Buffalo Leather.

Our Leather Portfolio includes the below range of leather types

- Nappa
- Fine Milled (FM) Nappa
- Drum Dyed, Dry Milled (DDDM)
- Crunch
- Analine
- Hunter
- Softy
- Antik